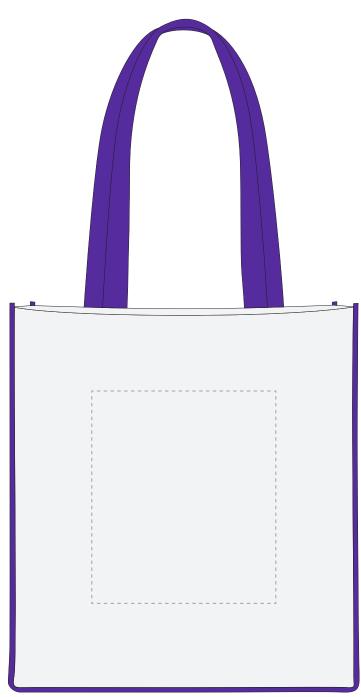

Your Ref: Quantity: Product Code: QB3006
Our Ref: Version: 1 Product Colour: PURPLE

**PRINTING CONCERNS:** 

We stock this item in the following colours

## **PANTONE REFERENCE(S)**

Full colour printing

ARTWORK SCALE 25%

Product Image for visualisation - colours may vary

The dashed line is to demonstrate print area and will not appear on your printed item

| ARTWORK SCALE 100%  Max print area: 195mm x 225mm |  |  |  |  |
|---------------------------------------------------|--|--|--|--|
| ,                                                 |  |  |  |  |
|                                                   |  |  |  |  |
| 1<br>1<br>1                                       |  |  |  |  |
| 1<br>1<br>1                                       |  |  |  |  |
| <br>                                              |  |  |  |  |
| 1                                                 |  |  |  |  |
|                                                   |  |  |  |  |
|                                                   |  |  |  |  |
|                                                   |  |  |  |  |
| 1<br>1<br>1                                       |  |  |  |  |
| 1                                                 |  |  |  |  |
|                                                   |  |  |  |  |
| !<br>!                                            |  |  |  |  |
| 1<br>1<br>1                                       |  |  |  |  |
| 1<br>1<br>1                                       |  |  |  |  |
| 1<br>1<br>1                                       |  |  |  |  |
|                                                   |  |  |  |  |
|                                                   |  |  |  |  |
| 1<br>1<br>1                                       |  |  |  |  |
| 1<br>1<br>1                                       |  |  |  |  |
| 1                                                 |  |  |  |  |
|                                                   |  |  |  |  |
| !<br>!                                            |  |  |  |  |
| 1<br>1<br>1                                       |  |  |  |  |
| 1<br>1<br>1                                       |  |  |  |  |
|                                                   |  |  |  |  |
|                                                   |  |  |  |  |
|                                                   |  |  |  |  |
| 1<br>1<br>1                                       |  |  |  |  |
| 1<br>1<br>1                                       |  |  |  |  |
|                                                   |  |  |  |  |